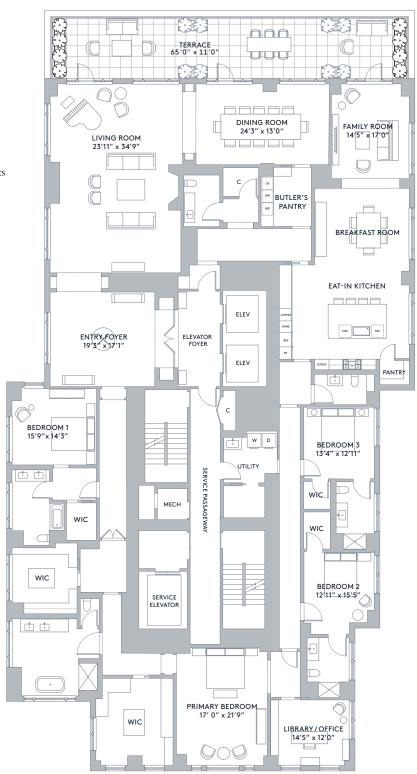

## PENTHOUSE 65 FLOOR 65 730 FOOT ELEVATION

FULL FLOOR RESIDENCE

7,582 FT<sup>2</sup> 704 M<sup>2</sup>

## FEATURES

360 Degree Views

12'6" Ceiling Height

Private Elevator Access

4 Bedrooms

4 Bathrooms

2 Powder Rooms

Eat-in Kitchen with Breakfast Room

Family Room Adjoining Kitchen

Dining Room with Butler's Pantry

Primary Suite with Dual Walk-In Closets

Library/Office

En suite Secondary Bedrooms

Expansive, Private Terrace